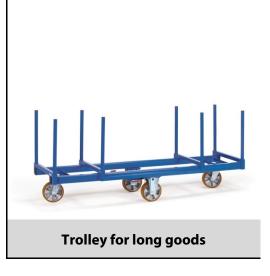

## **Construction:**

Sectional steel, with insertable tubular steel stanchions, 2 cradles, powder coated, blue RAL 5007. Centre clear for crane or fork-lift loading. Wheels: on centre axle elasticated solid rubber tyres  $360 \times 75$  mm, at each end 1 castor wheel with elasticated solid rubber tyre  $200 \times 50$  mm. Wheel lock on centre axle.

## **Technical details:**

| Capacity              | 1500 kg                  |
|-----------------------|--------------------------|
| loading height        | 350 mm                   |
| Wheels                | Polyurethane 200 x 50 mm |
| net weight            | 74 kg                    |
|                       |                          |
|                       |                          |
|                       |                          |
|                       |                          |
| Country of origin     | Germany                  |
| Customs tariff number | 8716800000               |
| Warranty              | 10 years                 |
| EAN-Code              | 4017976021119            |
| Order number          | 2111                     |