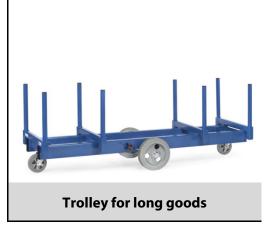

## **Construction:**

Sectional steel, with insertable tubular steel stanchions, 2 cradles, powder coated, blue RAL 5007. 2 cradles, centre clear for crane or fork-lift loading. Wheels 2113: on centre axle elasticated solid rubber tyres  $360 \times 75$  mm, at each end 1 castor wheel with elasticated solid rubber tyre  $200 \times 50$  mm, blue-grey ?trackless?. Wheel lock on centre axle. Wheels 2123: with Polyurethanee wheels.

## **Technical details:**

| Capacity              | 2500 kg             |
|-----------------------|---------------------|
| loading height        | 420 mm              |
| Wheels                | Elastic 200 x 50 mm |
| net weight            | 175 kg              |
|                       |                     |
|                       |                     |
|                       |                     |
|                       |                     |
| Country of origin     | Germany             |
| Customs tariff number | 8716800000          |
| Warranty              | 10 years            |
| EAN-Code              | 4017976021133       |
| Order number          | 2113                |