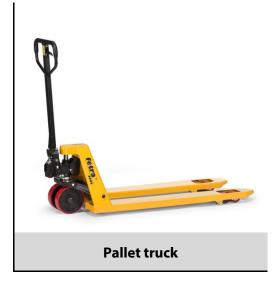

## **Construction:**

Frames and forks of steel construction, finished powder coated distinct Yellow. Hand hydraulic pump with servicefree bearing. Low maintenance. Strong steel handle with counter bearing for pushing operation. Powder coated black operating lever for lifting, moving, lowering. Steering lock 2 x 100. Locating wheels at fork tips.

## **Technical details:**

| Capacity              | 2500 kg       |
|-----------------------|---------------|
| Lifting range         | 85-200 mm     |
| Fork length           | 1150 mm       |
| Fork width            | 160 mm        |
| Loading width         | 540 mm        |
| total length          | 1540 mm       |
| total width           | 540 mm        |
|                       |               |
| Country of origin     | Malaysia      |
| Customs tariff number | 8427900019    |
| Warranty              | 2 years       |
| EAN-Code              | 4017976021171 |
| Order number          | 2117          |