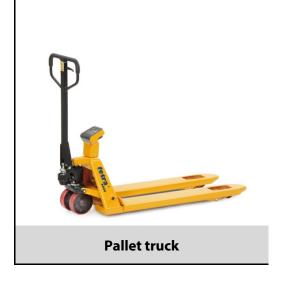

## **Construction:**

Frames and forks of steel construction, finished powder coated distinct Yellow. Hand hydraulic pump with servicefree bearing. Low maintenance. Strong steel handle with counter bearing for pushing operation. Powder coated black operating lever for lifting, moving, lowering. Steering lock 2 x 100.

Scale: weighing range of 1 - 2000 kg, with a weighing accuracy of  $\pm$  0,1 %. Graduation: 1 kg. LCD-display with 18 mm high figures, touchpanel with on-/off- and tare weight button. Power supply by 4 x 1,5-V-AA-batteries, protection class IP 65.

## **Technical details:**

| Capacity              | 2000 kg       |
|-----------------------|---------------|
| Lifting range         | 85-205 mm     |
| Fork length           | 1150 mm       |
| Fork width            | 160 mm        |
| Loading width         | 540 mm        |
| total length          | 1550 mm       |
| total width           | 540 mm        |
|                       |               |
| Country of origin     | China         |
| Customs tariff number | 8427900080    |
| Warranty              | 2 years       |
| EAN-Code              | 4017976021225 |
| Order number          | 2122          |