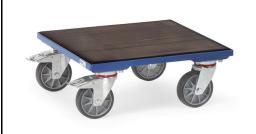

#### **Construction:**

Frame made of angular steel, welded, powder coated, blue RAL 5007. With wooden platform covered with corrugated rubber. 4 swivel castors, wheels with TPE tyres, hubs with precision deep grove ball bearing. 2 swivel castors with wheel locks, according to the European Standard EN 1757-3 (safety of platform trolleys).

## **Technical details:**

| Capacity              | 400 kg                       |
|-----------------------|------------------------------|
| Loading height        | 201 mm                       |
| Platform size         | 500 x 500 L x W mm           |
| Outside dimension     | 500 x 500 x 201 L x W x H mm |
| Wheels                | TPE 125 x 32 mm              |
| net weight            | 14 kg                        |
|                       |                              |
|                       |                              |
| Country of origin     | Germany                      |
| Customs tariff number | 8716800000                   |
| Warranty              | 10 years                     |
| EAN-Code              | 4017976021669                |
| Order number          | 2166                         |