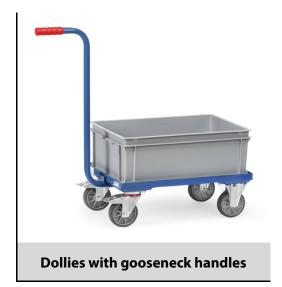

## **Construction:**

Frame made of angular steel. Shaft with bolt connection, powder coated blue RAL 5007. Frame made of angular steel, with 1 plastic box 600 x 400 x 220 mm, without wooden platform. 2 swivel castors and 2 fixed-wheel castors. Wheels with TPE tyres, hubs with precision deep grove ball bearing. Swivel castors with wheel locks, according to the European Standard EN 1757-3 (safety of platform trolleys).

## **Technical details:**

| Capacity              | 250 kg                       |
|-----------------------|------------------------------|
| Loading height        | 209 mm                       |
| Platform size         | 600 x 400 L x W mm           |
| Outside dimension     | 890 x 400 x 860 L x W x H mm |
| Wheels                | TPE 125 x 32 mm              |
| net weight            | 13 kg                        |
|                       |                              |
|                       |                              |
| Country of origin     | Germany                      |
| Customs tariff number | 8716800000                   |
| Warranty              | 10 years                     |
| EAN-Code              | 4017976021676                |
| Order number          | 2167                         |