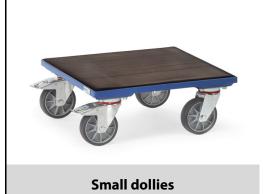

## **Construction:**

Frame made of angular steel, welded, powder coated, blue RAL 5007. With wooden platform covered with corrugated rubber. 4 swivel castors, wheels with TPE tyres, hubs with precision deep grove ball bearing. 2 swivel castors with wheel locks, according to the European Standard EN 1757-3 (safety of platform trolleys).

## **Technical details:**

| Capacity              | 400 kg                       |
|-----------------------|------------------------------|
| Loading height        | 201 mm                       |
| Platform size         | 700 x 700 L x W mm           |
| Outside dimension     | 700 x 700 x 201 L x W x H mm |
| Wheels                | TPE 125 x 32 mm              |
| net weight            | 20 kg                        |
|                       |                              |
|                       |                              |
| Country of origin     | Germany                      |
| Customs tariff number | 8716800000                   |
| Warranty              | 10 years                     |
| EAN-Code              | 4017976021744                |
| Order number          | 2174                         |