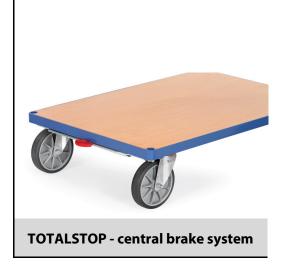

## **Construction:**

Innovative, comfortable, ergonomic and safe: This brake system developed by fetra can be easily locked or released with only one foot. Apart from the rotation of the wheels, also the swivelling movement of both swivel castors is securely locked. This avoids hazardous situations by preventing the braked cart from swinging sideways. Due to its central location, the brake pedal is always visible to the operator and can be operated in any position of the castors. The rubber wheel locking device is effective on all tyre materials and can be very easily readjusted.