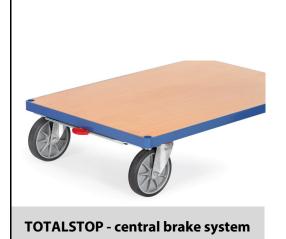

## **Construction:**

Innovative, comfortable, ergonomic and safe: This brake system developed by fetra can be easily locked or released with only one foot. Apart from the rotation of the wheels, also the swivelling movement of both swivel castors is securely locked. This avoids hazardous situations by preventing the braked cart from swinging sideways. Due to its central location, the brake pedal is always visible to the operator and can be operated in any position of the castors. The rubber wheel locking device is effective on all tyre materials and can be very easily readjusted.