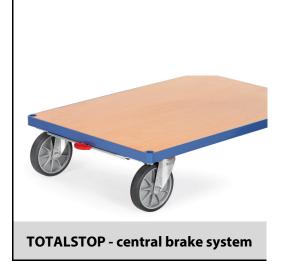

## **Construction:**

Innovative, comfortable, ergonomic and safe: This brake system developed by fetra can be easily locked or released with only one foot. Apart from the rotation of the wheels, also the swivelling movement of both swivel castors is securely locked. This avoids hazardous situations by preventing the braked cart from swinging sideways. Due to its central location, the brake pedal is always visible to the operator and can be operated in any position of the castors. The rubber wheel locking device is effective on all tyre materials and can be very easily readjusted.