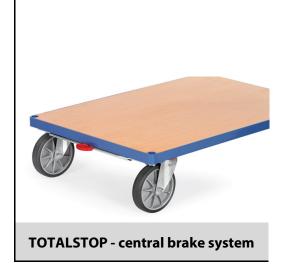

## **Construction:**

Innovative, comfortable, ergonomic and safe: This brake system developed by fetra can be easily locked or released with only one foot. Apart from the rotation of the wheels, also the swivelling movement of both swivel castors is securely locked. This avoids hazardous situations by preventing the braked cart from swinging sideways. Due to its central location, the brake pedal is always visible to the operator and can be operated in any position of the castors. The rubber wheel locking device is effective on all tyre materials and can be very easily readjusted.