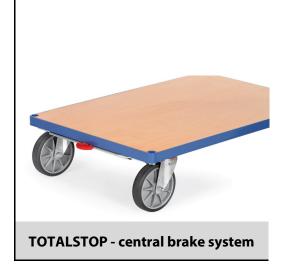

## **Construction:**

Innovative, comfortable, ergonomic and safe: This brake system developed by fetra can be easily locked or released with only one foot. Apart from the rotation of the wheels, also the swivelling movement of both swivel castors is securely locked. This avoids hazardous situations by preventing the braked cart from swinging sideways. Due to its central location, the brake pedal is always visible to the operator and can be operated in any position of the castors. The rubber wheel locking device is effective on all tyre materials and can be very easily readjusted.