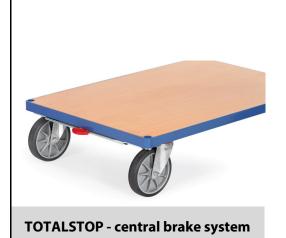

## **Construction:**

Innovative, comfortable, ergonomic and safe: This brake system developed by fetra can be easily locked or released with only one foot. Apart from the rotation of the wheels, also the swivelling movement of both swivel castors is securely locked. This avoids hazardous situations by preventing the braked cart from swinging sideways. Due to its central location, the brake pedal is always visible to the operator and can be operated in any position of the castors. The rubber wheel locking device is effective on all tyre materials and can be very easily readjusted.