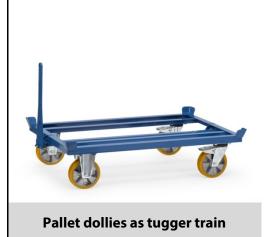

## **Construction:**

For pallets and lattice boxes in European standard sizes. Easy loading and unloading from the side with forklift. Sturdy sectional steel construction with 4 catch corners for stacking. Powder coated blue RAL 5007. 2 swivel and 2 fixed-wheel castors, with robust steel carriages suitable for tugger trains, wheels with PU tyres on aluminium rims, hubs with precision ball bearings. Swivel castors with wheel locks. Tyres are non-marking (trackless). Low-noise running on even flooring. Capacity 1000 kg. This coupling system guarantees the best possible directional stability. Tractors must have front wheel steering and tugger train drawbar! Max. 5 pallet dollies per train. Max. train speed 6 km/h. Max. train weight 3000 kg. Self-securing flat steel drawbar on the fixed-wheel side. Drawbar eye Ø 26.5 mm. Comfortable foot operation. Automatically rebounds into vertical resting position by means of gas spring. On the swivel wheel side