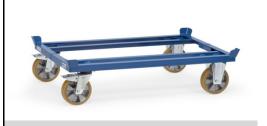

## **Construction:**

For pallets and boxes. Sturdy sectional steel construction with 4 catch corners for stacking, powder coated. 2 castor wheels and 2 fixed wheels 200 x 50 mm. Castors with wheel lock, according to the European Standard EN 1757-3 (safety of platform trolleys). Polyurethane tyres mm, hubs with ball bearings. Very low rolling resistance, smooth running, no road noise. Optional extras are only delivered in a set with pallet dollies because they are welded together.

## **Technical details:**

| Capacity              | 2200 kg                      |
|-----------------------|------------------------------|
| loading height        | 286 mm                       |
| Platform size         | 810 x 610 L x W mm           |
| Outside dimension     | 855 x 655 x 333 L x W x H mm |
| Wheels                | Polyurethane 200 x 50 mm     |
| net weight            | 39 kg                        |
|                       |                              |
|                       |                              |
| Country of origin     | Germany                      |
| Customs tariff number | 8716800000                   |
| Warranty              | 10 years                     |
| EAN-Code              | 4017976226996                |
| Order number          | 22699                        |