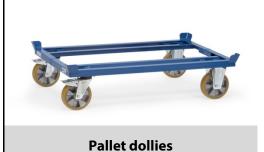

## **Construction:**

For pallets and boxes. Sturdy sectional steel construction with 4 catch corners for stacking, powder coated. 2 castor wheels and 2 fixed wheels 200 x 50 mm. Castors with wheel lock, according to the European Standard EN 1757-3 (safety of platform trolleys). Polyurethane tyres mm, hubs with ball bearings. Very low rolling resistance, smooth running, no road noise. Optional extras are only delivered in a set with pallet dollies because they are welded together.

## **Technical details:**

| Capacity              | 2200 kg                       |
|-----------------------|-------------------------------|
| loading height        | 286 mm                        |
| Platform size         | 1210 x 810 L x W mm           |
| Outside dimension     | 1255 x 855 x 333 L x W x H mm |
| Wheels                | Polyurethane 200 x 50 mm      |
| net weight            | 43 kg                         |
|                       |                               |
|                       |                               |
| Country of origin     | Germany                       |
| Customs tariff number | 8716800000                    |
| Warranty              | 10 years                      |
| EAN-Code              | 4017976227016                 |
| Order number          | 22701                         |