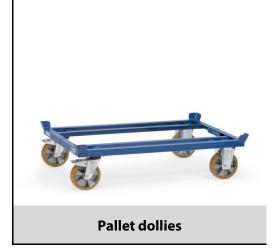

## **Construction:**

For pallets and boxes. Sturdy sectional steel construction with 4 catch corners for stacking, powder coated. 2 castor wheels and 2 fixed wheels 200 x 50 mm. Castors with wheel lock, according to the European Standard EN 1757-3 (safety of platform trolleys). Polyurethane tyres mm, hubs with ball bearings. Very low rolling resistance, smooth running, no road noise. Optional extras are only delivered in a set with pallet dollies because they are welded together.

| Capacity              | 2200 kg                        |
|-----------------------|--------------------------------|
| loading height        | 286 mm                         |
| Platform size         | 1210 x 1010 L x W mm           |
| Outside dimension     | 1255 x 1055 x 333 L x W x H mm |
| Wheels                | Polyurethane 200 x 50 mm       |
| net weight            | 44 kg                          |
|                       |                                |
| Country of origin     | Germany                        |
| Customs tariff number | 8716800000                     |
| Warranty              | 10 years                       |
| EAN-Code              | 4017976227023                  |
| Order number          | 22702                          |