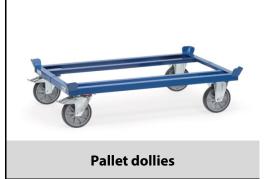

## **Construction:**

For pallets and boxes. Sturdy sectional steel construction with 4 catch corners for stacking, powder coated. 2 swivel and 2 fixed-wheel castors. Swivel castors with wheel lock, according to the European Standard EN 1757-3 (safety of platform trolleys). TPE tyres 200 x 40 mm, hubs with groove ball bearing. Very low starting, rolling and swivelling resistance. Tyres are non-marking (trackless). Low-noise running on even flooring. Optional extras are only delivered in a set with pallet dollies because they are welded together.

## **Technical details:**

| Capacity              | 750 kg                       |
|-----------------------|------------------------------|
| loading height        | 282 mm                       |
| Platform size         | 810 x 610 L x W mm           |
| Outside dimension     | 855 x 655 x 329 L x W x H mm |
| Wheels                | TPE 200 x 40 mm              |
| net weight            | 30 kg                        |
|                       |                              |
|                       |                              |
| Country of origin     | Germany                      |
| Customs tariff number | 8716800000                   |
| Warranty              | 10 years                     |
| EAN-Code              | 4017976227993                |
| Order number          | 22799                        |