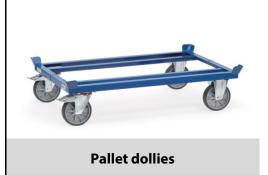

## **Construction:**

For pallets and boxes. Sturdy sectional steel construction with 4 catch corners for stacking, powder coated. 2 swivel and 2 fixed-wheel castors. Swivel castors with wheel lock, according to the European Standard EN 1757-3 (safety of platform trolleys). TPE tyres 200 x 40 mm, hubs with groove ball bearing. Very low starting, rolling and swivelling resistance. Tyres are non-marking (trackless). Low-noise running on even flooring. Optional extras are only delivered in a set with pallet dollies because they are welded together.

## **Technical details:**

| Capacity              | 750 kg                        |
|-----------------------|-------------------------------|
| loading height        | 282 mm                        |
| Platform size         | 1010 x 810 L x W mm           |
| Outside dimension     | 1055 x 855 x 329 L x W x H mm |
| Wheels                | TPE 200 x 40 mm               |
| net weight            | 33 kg                         |
|                       |                               |
|                       |                               |
| Country of origin     | Germany                       |
| Customs tariff number | 8716800000                    |
| Warranty              | 10 years                      |
| EAN-Code              | 4017976228006                 |
| Order number          | 22800                         |