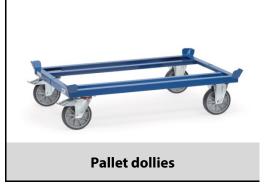

## **Construction:**

For pallets and boxes. Sturdy sectional steel construction with 4 catch corners for stacking, powder coated. 2 swivel and 2 fixed-wheel castors. Swivel castors with wheel lock, according to the European Standard EN 1757-3 (safety of platform trolleys). TPE tyres 200 x 40 mm, hubs with groove ball bearing. Very low starting, rolling and swivelling resistance. Tyres are non-marking (trackless). Low-noise running on even flooring. Optional extras are only delivered in a set with pallet dollies because they are welded together.

## **Technical details:**

| Capacity              | 750 kg                        |
|-----------------------|-------------------------------|
| loading height        | 282 mm                        |
| Platform size         | 1210 x 810 L x W mm           |
| Outside dimension     | 1255 x 855 x 329 L x W x H mm |
| Wheels                | TPE 200 x 40 mm               |
| net weight            | 34 kg                         |
|                       |                               |
|                       |                               |
| Country of origin     | Germany                       |
| Customs tariff number | 8716800000                    |
| Warranty              | 10 years                      |
| EAN-Code              | 4017976228013                 |
| Order number          | 22801                         |