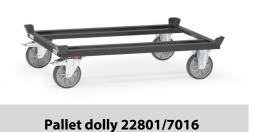

## **Construction:**

For pallets and boxes. Sturdy sectional steel construction with 4 catch corners for stacking, powder coated anthracite grey RAL 7016. 2 swivel and 2 fixed-wheel castors. Swivel castors with wheel lock, according to the European Standard EN 1757-3 (safety of platform trolleys). TPE tyres 200 x 40 mm, hubs with groove ball bearing. Very low starting, rolling and swivelling resistance. Tyres are non-marking (trackless). Low-noise running on even flooring.

## **Technical details:**

| Capacity              | 750 kg                        |
|-----------------------|-------------------------------|
| loading height        | 282 mm                        |
| Platform size         | 1210 x 810 L x W mm           |
| Outside dimension     | 1255 x 855 x 329 L x W x H mm |
| Wheels                | TPE 200 x 40 mm               |
| net weight            | 34 kg                         |
|                       |                               |
|                       |                               |
| Country of origin     | Germany                       |
| Customs tariff number | 8716800000                    |
| Warranty              | 10 years                      |
| EAN-Code              | 4017976655277                 |
| Order number          | 22801/7016                    |