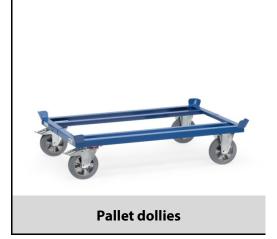

## **Construction:**

For pallets and boxes. Sturdy sectional steel construction with 4 catch corners for stacking, powder coated. 2 castor wheels and 2 fixed wheels 200 x 50 mm. Castors with wheel lock, according to the European Standard EN 1757-3 (safety of platform trolleys). Elasticated solid rubber tyres, blue-grey "trackless", hubs with ball bearings. Low rolling resistance, easy movement, no road noise.

Optional extras are only delivered in a set with pallet dollies because they are welded together.

| Capacity              | 1200 kg                      |
|-----------------------|------------------------------|
| loading height        | 282 mm                       |
| Platform size         | 810 x 610 L x W mm           |
| Outside dimension     | 855 x 655 x 329 L x W x H mm |
| Wheels                | Elastic 200 x 50 mm          |
| net weight            | 31 kg                        |
|                       |                              |
|                       |                              |
| Country of origin     | Germany                      |
| Customs tariff number | 8716800000                   |
| Warranty              | 10 years                     |
| EAN-Code              | 4017976228099                |
| Order number          | 22809                        |