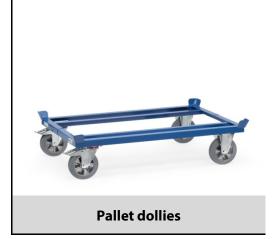

## **Construction:**

For pallets and boxes. Sturdy sectional steel construction with 4 catch corners for stacking, powder coated. 2 castor wheels and 2 fixed wheels 200 x 50 mm. Castors with wheel lock, according to the European Standard EN 1757-3 (safety of platform trolleys). Elasticated solid rubber tyres, blue-grey "trackless", hubs with ball bearings. Low rolling resistance, easy movement, no road noise.

Optional extras are only delivered in a set with pallet dollies because they are welded together.

| Capacity              | 1200 kg                       |
|-----------------------|-------------------------------|
| loading height        | 282 mm                        |
| Platform size         | 1010 x 810 L x W mm           |
| Outside dimension     | 1055 x 855 x 329 L x W x H mm |
| Wheels                | Elastic 200 x 50 mm           |
| net weight            | 34 kg                         |
|                       |                               |
| Country of origin     | Germany                       |
| Customs tariff number | 8716800000                    |
| Warranty              | 10 years                      |
| EAN-Code              | 4017976228105                 |
| Order number          | 22810                         |