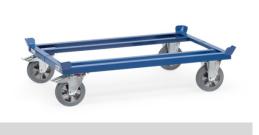

## **Construction:**

For pallets and boxes. Sturdy sectional steel construction with 4 catch corners for stacking, powder coated. 2 castor wheels and 2 fixed wheels 200 x 50 mm. Castors with wheel lock, according to the European Standard EN 1757-3 (safety of platform trolleys). Elasticated solid rubber tyres, blue-grey "trackless", hubs with ball bearings. Low rolling resistance, easy movement, no road noise.

## **Technical details:**

| Capacity              | 1200 kg                       |
|-----------------------|-------------------------------|
| loading height        | 282 mm                        |
| Platform size         | 1210 x 810 L x W mm           |
| Outside dimension     | 1255 x 855 x 329 L x W x H mm |
| Wheels                | Elastic 200 x 50 mm           |
| net weight            | 35 kg                         |
|                       |                               |
|                       |                               |
| Country of origin     | Germany                       |
| Customs tariff number | 8716800000                    |
| Warranty              | 10 years                      |
| EAN-Code              | 4017976228112                 |
| Order number          | 22811                         |