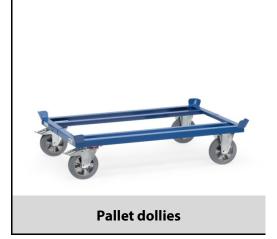

## **Construction:**

For pallets and boxes. Sturdy sectional steel construction with 4 catch corners for stacking, powder coated. 2 castor wheels and 2 fixed wheels 200 x 50 mm. Castors with wheel lock, according to the European Standard EN 1757-3 (safety of platform trolleys). Elasticated solid rubber tyres, blue-grey "trackless", hubs with ball bearings. Low rolling resistance, easy movement, no road noise.

Optional extras are only delivered in a set with pallet dollies because they are welded together.

| Capacity              | 1200 kg                        |
|-----------------------|--------------------------------|
| loading height        | 282 mm                         |
| Platform size         | 1210 x 1010 L x W mm           |
| Outside dimension     | 1255 x 1055 x 329 L x W x H mm |
| Wheels                | Elastic 200 x 50 mm            |
| net weight            | 36 kg                          |
|                       |                                |
|                       |                                |
| Country of origin     | Germany                        |
| Customs tariff number | 8716800000                     |
| Warranty              | 10 years                       |
| EAN-Code              | 4017976228129                  |
| Order number          | 22812                          |