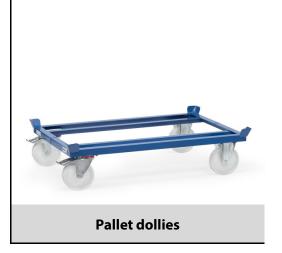

## **Construction:**

For pallets and boxes. Sturdy sectional steel construction with 4 catch corners for stacking, powder coated. 2 swivel and 2 fixed- wheels 200 x 50 mm. Swivel castors with wheel lock, according to the European Standard EN 1757-3 (safety of platform trolleys).

polyamide wheels, hubs with roller bearings. Low rolling resistance, high chemical resistance, non marking. Road noise.

Optional extras are only delivered in a set with pallet dollies because they are welded together.

| Capacity              | 1050 kg                      |
|-----------------------|------------------------------|
| loading height        | 282 mm                       |
| Platform size         | 810 x 610 L x W mm           |
| Outside dimension     | 855 x 655 x 329 L x W x H mm |
| Wheels                | Polyamide 200 x 50 mm        |
| net weight            | 29 kg                        |
|                       |                              |
|                       |                              |
| Country of origin     | Germany                      |
| Customs tariff number | 8716800000                   |
| Warranty              | 10 years                     |
| EAN-Code              | 4017976228792                |
| Order number          | 22879                        |