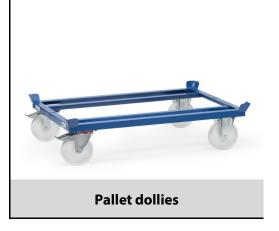

## **Construction:**

For pallets and boxes. Sturdy sectional steel construction with 4 catch corners for stacking, powder coated. 2 swivel and 2 fixed- wheels  $200 \times 50$  mm. Swivel castors with wheel lock, according to the European Standard EN 1757-3 (safety of platform trolleys).

polyamide wheels, hubs with roller bearings. Low rolling resistance, high chemical resistance, non marking. Road noise.

Optional extras are only delivered in a set with pallet dollies because they are welded together.

## **Technical details:**

| Capacity              | 1050 kg                       |
|-----------------------|-------------------------------|
| loading height        | 282 mm                        |
| Platform size         | 1010 x 810 L x W mm           |
| Outside dimension     | 1055 x 855 x 329 L x W x H mm |
| Wheels                | Polyamide 200 x 50 mm         |
| net weight            | 32 kg                         |
|                       |                               |
|                       |                               |
| Country of origin     | Germany                       |
| Customs tariff number | 8716800000                    |
| Warranty              | 10 years                      |
| EAN-Code              | 4017976228808                 |
| Order number          | 22880                         |