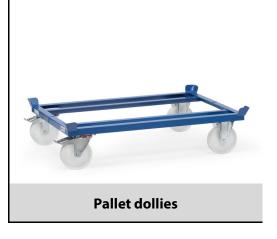

## **Construction:**

For pallets and boxes. Sturdy sectional steel construction with 4 catch corners for stacking, powder coated. 2 swivel and 2 fixed- wheels  $200 \times 50$  mm. Swivel castors with wheel lock, according to the European Standard EN 1757-3 (safety of platform trolleys).

polyamide wheels, hubs with roller bearings. Low rolling resistance, high chemical resistance, non marking. Road noise.

Optional extras are only delivered in a set with pallet dollies because they are welded together.

## **Technical details:**

| Capacity              | 1050 kg                       |
|-----------------------|-------------------------------|
| loading height        | 282 mm                        |
| Platform size         | 1210 x 810 L x W mm           |
| Outside dimension     | 1255 x 855 x 329 L x W x H mm |
| Wheels                | Polyamide 200 x 50 mm         |
| net weight            | 33 kg                         |
|                       |                               |
|                       |                               |
| Country of origin     | Germany                       |
| Customs tariff number | 8716800000                    |
| Warranty              | 10 years                      |
| EAN-Code              | 4017976228815                 |
| Order number          | 22881                         |