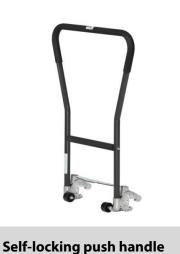

## **Construction:**

Self-locking push handle for pallet dollies. For comfortable and ergonomic moving of empty and loaded pallet dollies. Sturdy tubular steel construction with strong support claws. Handle and cross tube with softgrip. In unlocked position movable via two auxiliary rollers. Utility patent 20 2014 010 367