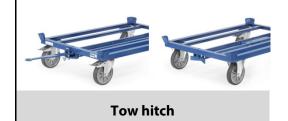

## **Construction:**

For the transport with towing vehicles up to 6 km/h. Transports up to 5 pallet dollies possible. Maximum train weight 2000 kg. Shaft made of sheet steel. In resting position shaft can be folded frame. Robust coupling pin on the fixed-wheel side. Connection via foot operation possible. German Patent 10 2004 061 440