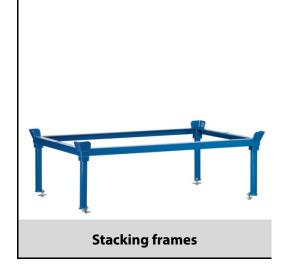

## **Construction:**

For parking flat pallets and pallet cages at an ergonomically comfortable level. Angle steel construction with catch corners, sturdy tubular supports with base plates. Stable support tubes with foot plates, to be inserted into corner sleeves at the stacking frame. Powder coated, blue RAL 5007. Stacking frames can be bolted tight with the pallet dolly via base plates and bolting set (included in delivery).

## **Technical details:**

| Capacity              | 1200 kg            |
|-----------------------|--------------------|
| Platform size         | 810 x 610 L x W mm |
| height                | 140/422 mm         |
| net weight            | 13 kg              |
|                       |                    |
|                       |                    |
|                       |                    |
|                       |                    |
| Country of origin     | Germany            |
| Customs tariff number | 8716800000         |
| Warranty              | 10 years           |
| EAN-Code              | 4017976228990      |
| Order number          | 22899              |