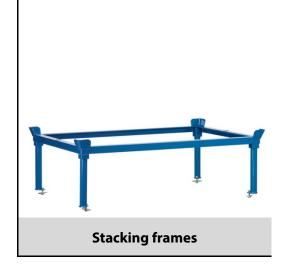

## **Construction:**

For parking flat pallets and pallet cages at an ergonomically comfortable level. Angle steel construction with catch corners, sturdy tubular supports with base plates. Stable support tubes with foot plates, to be inserted into corner sleeves at the stacking frame. Powder coated, blue RAL 5007. Stacking frames can be bolted tight with the pallet dolly via base plates and bolting set (included in delivery).