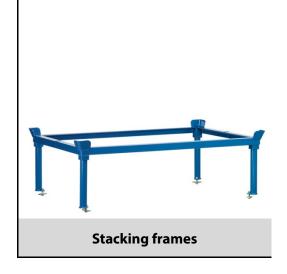

## **Construction:**

For parking flat pallets and pallet cages at an ergonomically comfortable level. Angle steel construction with catch corners, sturdy tubular supports with base plates. Stable support tubes with foot plates, to be inserted into corner sleeves at the stacking frame. Powder coated, blue RAL 5007. Stacking frames can be bolted tight with the pallet dolly via base plates and bolting set (included in delivery).

## **Technical details:**

| Capacity              | 1200 kg              |
|-----------------------|----------------------|
| Platform size         | 1210 x 1010 L x W mm |
| height                | 140/422 mm           |
| net weight            | 18 kg                |
|                       |                      |
|                       |                      |
|                       |                      |
|                       |                      |
| Country of origin     | Germany              |
| Customs tariff number | 8716800000           |
| Warranty              | 10 years             |
| EAN-Code              | 4017976229027        |
| Order number          | 22902                |