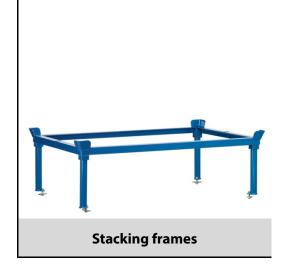

## **Construction:**

For parking flat pallets and pallet cages at an ergonomically comfortable level. Angle steel construction with catch corners, sturdy tubular supports with base plates. Stable support tubes with foot plates, to be inserted into corner sleeves at the stacking frame. Powder coated, blue RAL 5007. Stacking frames can be bolted tight with the pallet dolly via base plates and bolting set (included in delivery).