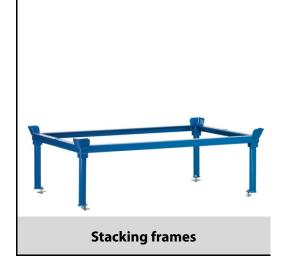

## **Construction:**

For parking flat pallets and pallet cages at an ergonomically comfortable level. Angle steel construction with catch corners, sturdy tubular supports with base plates. Stable support tubes with foot plates, to be inserted into corner sleeves at the stacking frame. Powder coated, blue RAL 5007. Stacking frames can be bolted tight with the pallet dolly via base plates and bolting set (included in delivery).

## **Technical details:**

| Capacity              | 1200 kg             |
|-----------------------|---------------------|
| Platform size         | 1010 x 810 L x W mm |
| height                | 270/552 mm          |
| net weight            | 17 kg               |
|                       |                     |
|                       |                     |
|                       |                     |
|                       |                     |
| Country of origin     | Germany             |
| Customs tariff number | 8716800000          |
| Warranty              | 10 years            |
| EAN-Code              | 4017976229102       |
| Order number          | 22910               |