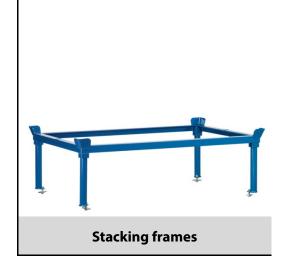

## **Construction:**

For parking flat pallets and pallet cages at an ergonomically comfortable level. Angle steel construction with catch corners, sturdy tubular supports with base plates. Stable support tubes with foot plates, to be inserted into corner sleeves at the stacking frame. Powder coated, blue RAL 5007. Stacking frames can be bolted tight with the pallet dolly via base plates and bolting set (included in delivery).