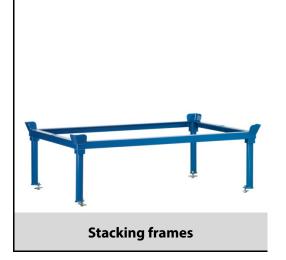

## **Construction:**

For parking flat pallets and pallet cages at an ergonomically comfortable level. Angle steel construction with catch corners, sturdy tubular supports with base plates. Stable support tubes with foot plates, to be inserted into corner sleeves at the stacking frame. Powder coated, blue RAL 5007. Stacking frames can be bolted tight with the pallet dolly via base plates and bolting set (included in delivery).