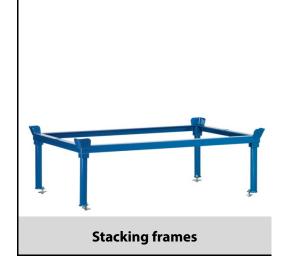

## **Construction:**

For parking flat pallets and pallet cages at an ergonomically comfortable level. Angle steel construction with catch corners, sturdy tubular supports with base plates. Stable support tubes with foot plates, to be inserted into corner sleeves at the stacking frame. Powder coated, blue RAL 5007. Stacking frames can be bolted tight with the pallet dolly via base plates and bolting set (included in delivery).