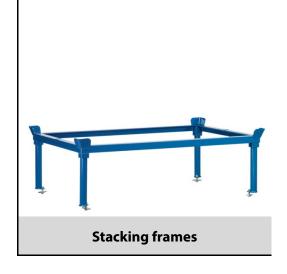

## **Construction:**

For parking flat pallets and pallet cages at an ergonomically comfortable level. Angle steel construction with catch corners, sturdy tubular supports with base plates. Stable support tubes with foot plates, to be inserted into corner sleeves at the stacking frame. Powder coated, blue RAL 5007. Stacking frames can be bolted tight with the pallet dolly via base plates and bolting set (included in delivery).

## **Technical details:**

| Capacity              | 1200 kg             |
|-----------------------|---------------------|
| Platform size         | 1010 x 810 L x W mm |
| height                | 370/652 mm          |
| net weight            | 18 kg               |
|                       |                     |
|                       |                     |
|                       |                     |
|                       |                     |
| Country of origin     | Germany             |
| Customs tariff number | 8716800000          |
| Warranty              | 10 years            |
| EAN-Code              | 4017976229201       |
| Order number          | 22920               |