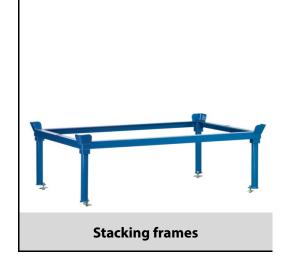

## **Construction:**

For parking flat pallets and pallet cages at an ergonomically comfortable level. Angle steel construction with catch corners, sturdy tubular supports with base plates. Stable support tubes with foot plates, to be inserted into corner sleeves at the stacking frame. Powder coated, blue RAL 5007. Stacking frames can be bolted tight with the pallet dolly via base plates and bolting set (included in delivery).

## **Technical details:**

| Capacity              | 1200 kg             |
|-----------------------|---------------------|
| Platform size         | 1210 x 810 L x W mm |
| height                | 370/652 mm          |
| net weight            | 19 kg               |
|                       |                     |
|                       |                     |
|                       |                     |
|                       |                     |
| Country of origin     | Germany             |
| Customs tariff number | 8716800000          |
| Warranty              | 10 years            |
| EAN-Code              | 4017976229218       |
| Order number          | 22921               |