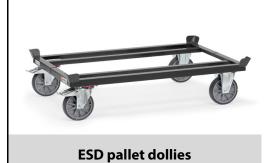

### **Construction:**

Pallet dollies for pallets and lattice boxes. Sturdy sectional steel construction with 4 catch corners for stacking. Tubular steel and sectional steel welded, conductive powder coating, slate grey, RAL 7015. Screw and plug type construction. HPL composite shelves according to DIN 68765, light grey. 2 swivel and 2 fixed-wheel castors with TPE-ESD tyres (thermoplastic elastomer), electrically conductive. Hubs with precision groove ball bearing. Castors with wheel lock, according to the European Standard EN 1757-3 (safety of platform trolleys).

Maximum comfort: Very low starting, rolling and swivelling resistance. Low noise operation on level floors. Tyres are nonmarking.

## **Technical details:**

| Capacity              | 750 kg                       |
|-----------------------|------------------------------|
| Loading height        | 282 mm                       |
| Platform size         | 810 x 610 L x W mm           |
| Outside dimension     | 855 x 655 x 329 L x W x H mm |
| Wheels                | TPE-ESD 200 x 40 mm          |
| net weight            | 30 kg                        |
|                       |                              |
|                       |                              |
| Country of origin     | Germany                      |
| Customs tariff number | 8716800000                   |
| Warranty              | 10 years                     |
| EAN-Code              | 4017976237992                |
| Order number          | 23799                        |