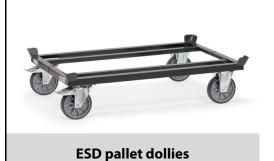

## **Construction:**

Pallet dollies for pallets and lattice boxes. Sturdy sectional steel construction with 4 catch corners for stacking. Tubular steel and sectional steel welded, conductive powder coating, slate grey, RAL 7015. Screw and plug type construction. HPL composite shelves according to DIN 68765, light grey. 2 swivel and 2 fixed-wheel castors with TPE-ESD tyres (thermoplastic elastomer), electrically conductive. Hubs with precision groove ball bearing. Castors with wheel lock, according to the European Standard EN 1757-3 (safety of platform trolleys).

Maximum comfort: Very low starting, rolling and swivelling resistance. Low noise operation on level floors. Tyres are nonmarking.

| Capacity              | 750 kg                        |
|-----------------------|-------------------------------|
| Loading height        | 282 mm                        |
| Platform size         | 1010 x 810 L x W mm           |
| Outside dimension     | 1055 x 855 x 329 L x W x H mm |
| Wheels                | TPE-ESD 200 x 40 mm           |
| net weight            | 33 kg                         |
|                       |                               |
|                       |                               |
| Country of origin     | Germany                       |
| Customs tariff number | 8716800000                    |
| Warranty              | 10 years                      |
| EAN-Code              | 4017976238005                 |
| Order number          | 23800                         |