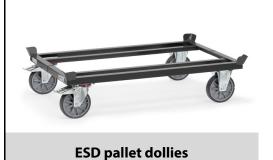

## **Construction:**

Pallet dollies for pallets and lattice boxes. Sturdy sectional steel construction with 4 catch corners for stacking. Tubular steel and sectional steel welded, conductive powder coating, slate grey, RAL 7015. Screw and plug type construction. HPL composite shelves according to DIN 68765, light grey. 2 swivel and 2 fixed-wheel castors with TPE-ESD tyres (thermoplastic elastomer), electrically conductive. Hubs with precision groove ball bearing. Castors with wheel lock, according to the European Standard EN 1757-3 (safety of platform trolleys).

Maximum comfort: Very low starting, rolling and swivelling resistance. Low noise operation on level floors. Tyres are nonmarking.

| Capacity              | 750 kg                        |
|-----------------------|-------------------------------|
| Loading height        | 282 mm                        |
| Platform size         | 1210 x 810 L x W mm           |
| Outside dimension     | 1255 x 855 x 329 L x W x H mm |
| Wheels                | TPE-ESD 200 x 40 mm           |
| net weight            | 34 kg                         |
|                       |                               |
|                       |                               |
| Country of origin     | Germany                       |
| Customs tariff number | 8716800000                    |
| Warranty              | 10 years                      |
| EAN-Code              | 4017976238012                 |
| Order number          | 23801                         |