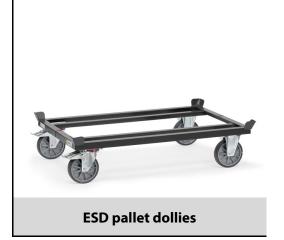

## **Construction:**

Pallet dollies for pallets and lattice boxes. Sturdy sectional steel construction with 4 catch corners for stacking. Tubular steel and sectional steel welded, conductive powder coating, slate grey, RAL 7015. Screw and plug type construction. HPL composite shelves according to DIN 68765, light grey. 2 swivel and 2 fixed-wheel castors with TPE-ESD tyres (thermoplastic elastomer), electrically conductive. Hubs with precision groove ball bearing. Castors with wheel lock, according to the European Standard EN 1757-3 (safety of platform trolleys).

Maximum comfort: Very low starting, rolling and swivelling resistance. Low noise operation on level floors. Tyres are nonmarking.