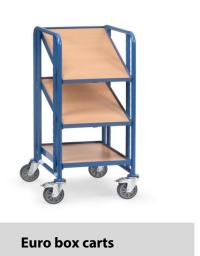

## **Construction:**

Tubular and sectional steel construction, bolted, powder coated. With 3 platforms made of derived timber material boards, rim 10 mm hight. Variable use of shelf frames, distance 50 mm, angle when inclined up to 15° and 30°. 4 swivel castors with TPE tyres, hubs with groove ball bearing. 2 Swivel castors with wheel locks, according to European Standard EN1757-3 (safety of platform trolleys). Capacity upper and middle shelves 80 kg.

## **Technical details:**

| Capacity              | 250 kg                        |
|-----------------------|-------------------------------|
| Loading height        | 264, 564, 864 mm              |
| Platform size         | 410 x 610 L x W mm            |
| Outside dimension     | 525 x 666 x 1101 L x W x H mm |
| Wheels                | TPE 125 x 32 mm               |
| net weight            | 39 kg                         |
|                       |                               |
|                       |                               |
| Country of origin     | Germany                       |
| Customs tariff number | 8716800000                    |
| Warranty              | 10 years                      |
| EAN-Code              | 4017976023816                 |
| Order number          | 2381                          |