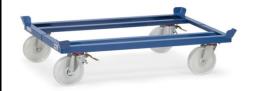

## **Construction:**

Powder coated in blue RAL 5007. 4 swivel castors with polyamide wheels 200 x 50 mm white, hubs wit precision ball bearings. 2 swivel castors with full locking device in the lead, diagonal layout. Ground clearance: 235 mm

Pallet dollies for standard tugger trains

## **Technical details:**

| Capacity              | 1050 kg                       |
|-----------------------|-------------------------------|
| loading height        | 280 mm                        |
| Platform size         | 1210 x 810 L x W mm           |
| Outside dimension     | 1255 x 855 x 327 L x W x H mm |
| Wheels                | Polyamide 200 x 50 mm         |
| net weight            | 34 kg                         |
|                       |                               |
|                       |                               |
| Country of origin     | Germany                       |
| Customs tariff number | 8716800000                    |
| Warranty              | 10 years                      |
| EAN-Code              | 4017976238814                 |
| Order number          | 23881                         |