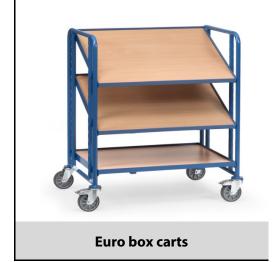

## **Construction:**

Tubular and sectional steel construction, bolted, powder coated. With 3 platforms made of derived timber material boards, rim 10 mm hight. Variable use of shelf frames, distance 50 mm, angle when inclined up to 15° and 30°. 4 swivel castors with TPE tyres, hubs with groove ball bearing. 2 Swivel castors with wheel locks, according to European Standard EN1757-3 (safety of platform trolleys). Capacity upper and middle shelves 80 kg.

## **Technical details:**

| Capacity              | 250 kg                        |
|-----------------------|-------------------------------|
| Loading height        | 264, 564, 864 mm              |
| Platform size         | 820 x 610 L x W mm            |
| Outside dimension     | 935 x 666 x 1101 L x W x H mm |
| Wheels                | TPE 125 x 32 mm               |
| net weight            | 52 kg                         |
|                       |                               |
| Country of origin     | Germany                       |
| Customs tariff number | 8716800000                    |
| Warranty              | 10 years                      |
| EAN-Code              | 4017976023915                 |
| Order number          | 2391                          |