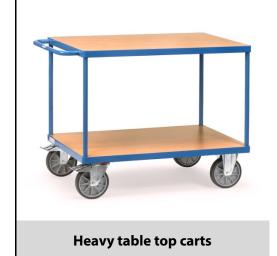

## **Construction:**

Modular system: Tubular steel and sectional steel, welded and powder coated, surface durably protected, resistant to impact and scratches. 2 shelves made of derived timber material boards, surface beech grain. 2 swivel and 2 fixed-wheel castors, TPE tyres, hubs with groove ball bearing. Swivel castors with wheel locks, according to the European Standard EN 1757-3 (safety of platform trolleys). Capacity upper shelf 200 kg.

## **Technical details:**

| Capacity              | 500 kg                        |
|-----------------------|-------------------------------|
| Shelve heights        | 228, 860 mm                   |
| Platform size         | 850 x 500 L x W mm            |
| Outside dimension     | 1047 x 509 x 860 L x W x H mm |
| Wheels                | TPE 160 x 40 mm               |
| net weight            | 37 kg                         |
|                       |                               |
|                       |                               |
| Country of origin     | Germany                       |
| Customs tariff number | 8716800000                    |
| Warranty              | 10 years                      |
| EAN-Code              | 4017976024004                 |
| Order number          | 2400                          |