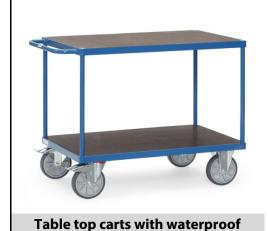

## **Transport equipment**

platform

## **Construction:**

Modular system: Tubular steel and sectional steel, welded and powder coated, surface durably protected, resistant to impact and scratches. 2 shelves with nonslip plywood board. 2 swivel and 2 fixed-wheel castors, TPE tyres, hubs with groove ball bearing. Swivel castors with wheel locks, according to the European Standard EN 1757-3 (safety of platform trolleys). Capacity upper shelf 200 kg.

## **Technical details:**

| Capacity              | 500 kg                        |
|-----------------------|-------------------------------|
| Shelve heights        | 228, 860 mm                   |
| Platform size         | 850 x 500 L x W mm            |
| Outside dimension     | 1047 x 509 x 860 L x W x H mm |
| Wheels                | TPE 160 x 40 mm               |
| net weight            | 35 kg                         |
|                       |                               |
|                       |                               |
| Country of origin     | Germany                       |
| Customs tariff number | 8716800000                    |
| Warranty              | 10 years                      |
| EAN-Code              | 4017976677842                 |
| Order number          | 24001400                      |