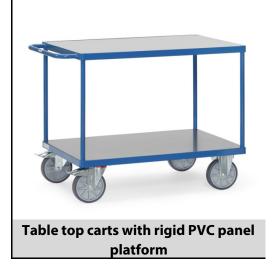

## **Construction:**

Modular system: Tubular steel and sectional steel, welded and powder coated, surface durably protected, resistant to impact and scratches. 2 shelves with weatherproof rigid PVC panel in dark grey. High chemical resistance, low flammability. 2 swivel and 2 fixed-wheel castors, TPE tyres, hubs with groove ball bearing. Swivel castors with wheel locks, according to the European Standard EN 1757-3 (safety of platform trolleys). Capacity upper shelf 200 kg.

## Capacity 500 kg **Shelve heights** 228, 860 mm **Platform size** 850 x 500 L x W mm **Outside dimension** 1047 x 509 x 860 L x W x H mm Wheels TPE 160 x 40 mm net weight 42,5 kg **Country of origin** Germany **Customs tariff number** 8716800000 Warranty 10 years EAN-Code 4017976677927 Order number 24001430